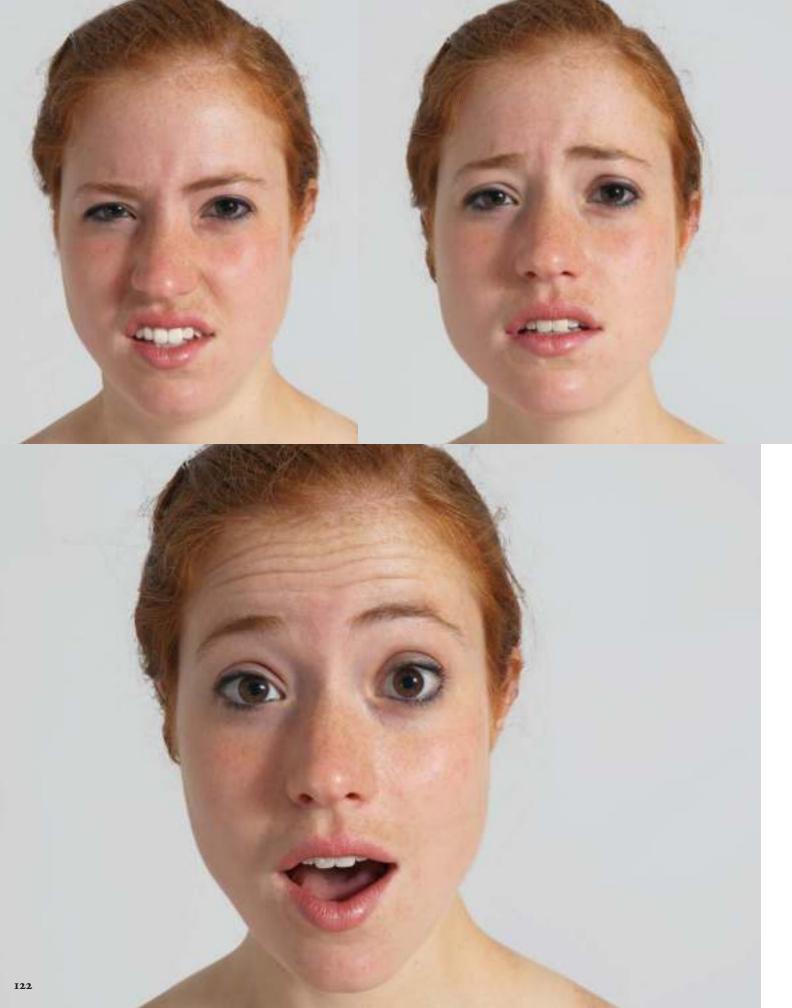

at you think of these changes by writing to us at contact@livemodelbooks.com.

#### **Facing Page**

#### Top:

New close-up photos provide exceptional detail. Eight poses have detail views—by the models Ginger, JenB, Lexi, Mandy and Paris.

#### **Bottom:**

The photos shown on the bottom of the opposite page are printed in miniature, but all of the actual photos are full size. Some poses have overhead views and detail views, as shown below.



Thumbnails of a full pose, including overheads and details for mandy448 from the Companion Disk.























































































































































































































# Expressions and Head Details



















## Pose Name Index

This index can be used to find the name of the poses in the book, which corresponds to a folder on the Companion Disk where the full pose is located. To use the index, simply find the page number for the pose you want to identify then look across to get the pose name. In the case of close-ups, the photos are stored in the same folder as the main pose. For example, paris015 close-ups are located in the paris015 folder on the Companion Disk.

| 14 | mandy418          | 50 | michaela023        | 86      | katja225          |
|----|-------------------|----|--------------------|---------|-------------------|
| 15 | luana004          | 51 | daphne009          | 87      | michaela035       |
| 16 | paris015          | 52 | becca321           | 88      | becca213