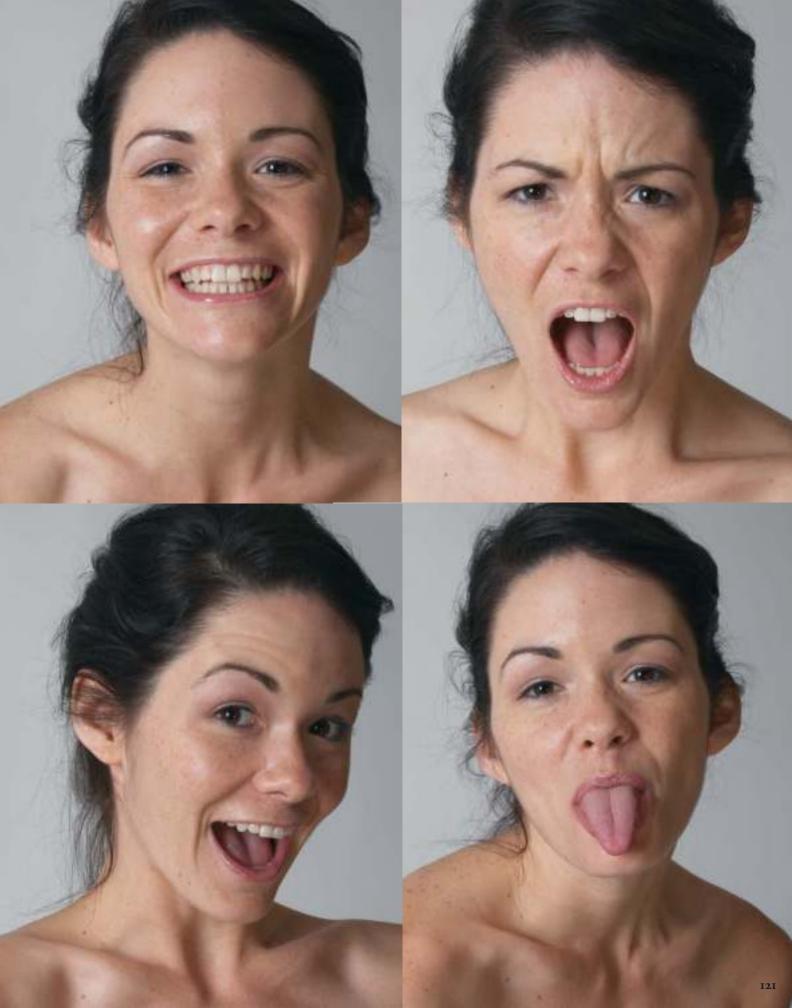

what you think of these changes by writing to us at contact@livemodelbooks.com.

#### **Facing Page**

#### Top:

New close-up photos provide exceptional detail. Eight poses have detail views—by the models Ginger, JenB, Lexi, Mandy and Paris.

#### **Bottom:**

The photos shown on the bottom of the opposite page are printed in miniature, but all of the actual photos are full size. Some poses have overhead views and detail views, as shown below.



Thumbnails of a full pose, including overheads and details for mandy448 from the Companion Disk.























































































































































































































# Expressions and Head Details



















## Pose Name Index

This index can be used to find the name of the poses in the book, which corresponds to a folder on the Companion Disk where the full pose is located. To use the index, simply find the page number for the pose you want to identify then look across to get the pose name. In the case of close-ups, the photos are stored in the same folder as the main pose. For example, paris015 close-ups are located in the paris015 folder on the Companion Disk.

| 14 | mandy418          | 50 | michaela023        | 86      | katja225          |
|----|-------------------|----|--------------------|---------|-------------------|
| 15 | luana004          | 51 | daphne009          | 87      | michaela035       |
| 16 | paris015          | 52 | becca321           | 88      | becca213