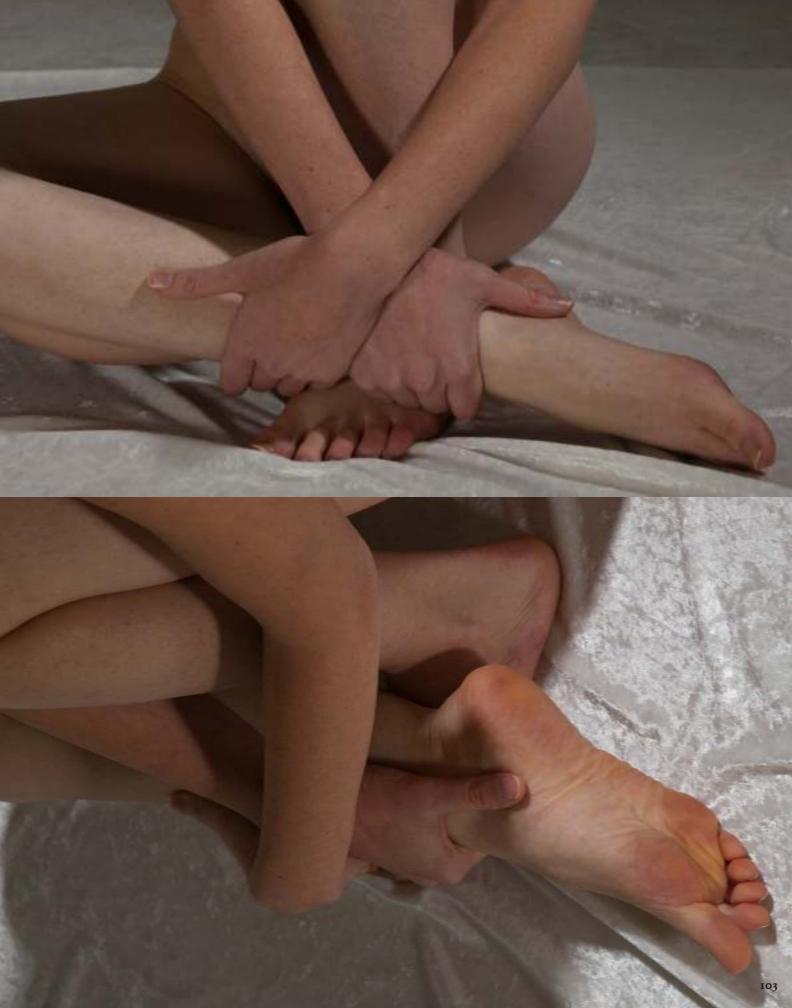

#### Top:

New close-up photos provide exceptional detail. Eight poses have detail views—by the models Ginger, JenB, Lexi, Mandy and Paris.

#### **Bottom:**

The photos shown on the bottom of the opposite page are printed in miniature, but all of the actual photos are full size. Some poses have overhead views and detail views, as shown below.

Thumbnails of a full pose, including overheads and details for mandy448 from the Companion Disk.