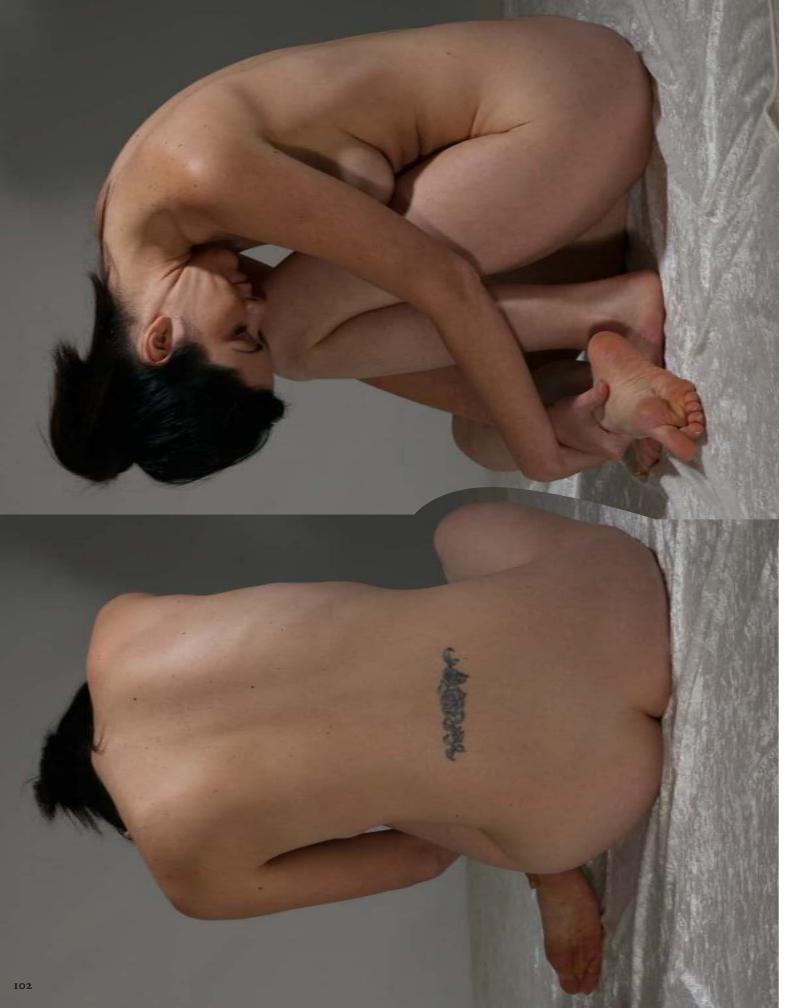

#### Top:

New close-up photos provide exceptional detail. Eight poses have detail views—by the models Ginger, JenB, Lexi, Mandy and Paris.

#### **Bottom:**

The photos shown on the bottom of the opposite page are printed in miniature, but all of the actual photos are full size. Some poses have overhead views and detail views, as shown below.

Thumbnails of a full pose, including overheads and details for mandy448 from the Companion Disk.