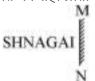

31. Which symbol will be on the face opposite to the face with symbol \*?

\* चिह्न वाले फलक के विपरीत फलक पर कौन सा चिह्न होगा?

32. If mirror is placed on the line MN, then which of the answer figures is the correct image of the given figure ? यदि दर्पण को रेखा MN पर रखा जाए, तो दी गई उत्तर आकृतियों में से कौन सी आकृति दी गई आकृति का सही प्रतिबिम्ब है ?

- IAGANHS (A)
- SHNAGAI (B)
- (C) IAGANHS
- (D) IAGANHS
- 33. Arrange the following words as per the order in dictionary: निम्नलिखित शब्दों को शब्दकोश के क्रम के अनुसार क्रम में रखें:
  - 1. Successor
- 2. Successive
- 3. Successful
- 4. Success
- 5. Succession
- on
- (A) 4,5,3,2,1 (C) 4,3,5,2,1
- (B) 3,5,4,2,1 (D) 1,2,3,5,4