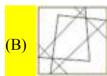

- (A) (a) and (b) only केवल (a) और (b)
- (B) (c) and (d) only केवल (c) और (d)
- (C) (b), (c) and (d) only केवल (b), (c) और (d)
- (D) (d) only केवल (d)
- 47. At 3:30, the hour hand and the minute hand of a clock form an angle of . 3:30 बज़े, घड़ी की घंटे की सूई और मिनट की सूई \_\_\_\_ का कोण बनाती है।
  - (A) 60° (C) 90°
- (B) 75° (D) 100°
- 48. Find the missing number in the given series following the same pattern. दी गई शृंखला में समान पैटर्न का अनुसरण करते हुए लूप्त संख्या ज्ञात कीजिए।
  - 15, 17, 23, 35, 55, 85, (?)
  - (A) 92
- (B) 112
- (C) 120
- (D) 127