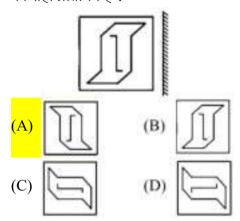

- (A) 26
- (B) 27
- (C) 28
- (D) 30
- **15.** From the given answer figures select the one in which question figure is embedded.

दी गई उत्तर आकृतियों में से उसे चुनिए जिसमें प्रश्न आकृति सन्निहित है।

**16.** Choose the alternative which closely resembles the water image of the given combination.

उस विकल्प का चयन करें जो दिए गए संयोजन की जल छवि के समान है।