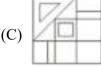

- (A) 26
- (B) 27
- (C) 28
- (D) 30
- **15.** From the given answer figures select the one in which question figure is embedded.

दी गई उत्तर आकृतियों में से उसे चुनिए जिसमें प्रश्न आकृति सन्निहित है।

**16.** Choose the alternative which closely resembles the water image of the given combination.