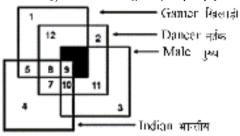

- (A) 45
- (B) 47
- (C) 49

11

(D) निर्धारित नहीं किया जा सकता है।

45. Gamer Males who are Non-Dancer and Indian are represented by which number? खिलाड़ी पुरुष जो गैर-नर्तक (नर्तक नहीं हैं) और भारतीय हैं, किस संख्या द्वारा दर्शाए गए हैं?

- (A) 5
- (B) 7
- (C) 10
- (D) None/कोई नहीं
- 46. Choose the box that is similar to the box formed from the given sheet of paper (V). उस बॉक्स को चुनें जो दिए गए कागज़ की शीट से बने बॉक्स (V) के समान है।