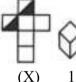

प्रश्नवाचक चिह्न के स्थान पर उपयुक्त उत्तर ढूँढ़िए । 392:15::521:?

- (A) 7
- (B) 13
- (C) 17
- (D) 21
- 41. Choose the box that is formed from the given sheet of paper (X).

दी गई कागज़ की शीट (X) से बने बॉक्स को चुनें।