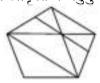

कितनी पुस्तकों में विज्ञान की पुस्तक से अधिक पृष्ठ हैं ?

- (A) चार
- (B) दो
- (C) तीन
- (D) इनमें से कोई नहीं

**14.** In below shown figure, count the number of triangles:

नीचे दिखाए गए चित्र में, त्रिभुजों की संख्या गिनें :

- (A) 26
- (B) 27
- (C) 28
- (D) 30
- **15.** From the given answer figures select the one in which question figure is embedded.

दी गई उत्तर आकृतियों में से उसे चुनिए जिसमें प्रश्न आकृति सन्निहित है।

**16.** Choose the alternative which closely resembles the water image of the given combination.