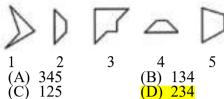

गए चित्र में, त्रिभुजों की संख्या गिनें :



- (A) 26
- (B) 27
- (C) 28
- (D) 30
- **15.** From the given answer figures select the one in which question figure is embedded.

दी गई उत्तर आकृतियों में से उसे चुनिए जिसमें प्रश्न आकृति सन्निहित है।











**16.** Choose the alternative which closely resembles the water image of the given combination.

उस विकल्प का चयन करें जो दिए गए संयोजन की जल छवि के समान है।

#### GR98AP76ES

- (V) GR98AP76ES
- (B) GR68AP78ES
- (C) GA98AP73ES
- (D) GR98YP76E2

17. Select the alternative which represents three out of the five given below figures which when fitted into each other would form a complete square. उस विकल्प का चयन करें जो नीचे दी गई पाँच आकृतियों में से तीन का प्रतिनिधित्व करता है जो एक-दसरे में फिट होने पर एक पूर्ण चौकोर (वर्ग) बनाती हैं।



18. From the given answer figures select the which question figure embedded. दी गई उत्तर आकतियों में से उसे चुनिए जिसमें प्रश्न आकृति सन्निहित है।



- 19. Read the following information carefully to answer the question given below:
  - (i) M \* N means M is father of N. (ii) M - N means M is sister of N.
  - (iii) M + N means M is mother of N.
  - (iv) M / N means M is brother of N.
  - In the expression Q + D \* P / N, how is P related to Q?
  - (A) Grandfather (C) Daughter
- (B) Grandson
  - (D) Son नीचे दिए गए प्रश्न का उत्तर देने के लिए निम्नलिखित जानकारी को ध्यानपूर्वक पर्ढे :
  - (i) M \* N का अर्थ है M, N का पिता है।
  - (ii) M N का अर्थ है M, N की बहन है।
  - (iii) M + N का अर्थ है M, N की माता है।
  - (iv) M / N का अर्थ है M, N का भाई है । व्यंजक Q + D \* P / N में, P, Q से किस