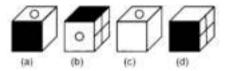

- (A) 26
- (B) 27
- (C) 28
- (D) 30
- **15.** From the given answer figures select the one in which question figure is embedded.

दी गई उत्तर आकृतियों में से उसे चुनिए जिसमें प्रश्न आकृति सन्निहित है।

**16.** Choose the alternative which closely resembles the water image of the given combination.

उस विकल्प का चयन करें जो दिए गए संयोजन की जल छवि के समान है।