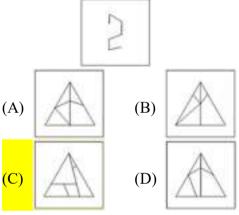

tion figure is embedded.

दी गई उत्तर आकृतियों में से उसे चुनिए जिसमें प्रश्न आकृति सन्निहित है।











**16.** Choose the alternative which closely resembles the water image of the given combination.

उस विकल्प का चयन करें जो दिए गए संयोजन की जल छवि के समान है।

#### GR98AP76ES

- (V) GR98AP76ES
- (B) GR68AP78ES
- (C) GA98AP73ES
- (D) GR98YP76E2

17. Select the alternative which represents three out of the five given below figures which when fitted into each other would form a complete square. उस विकल्प का चयन करें जो नीचे दी गई पाँच आकृतियों में से तीन का प्रतिनिधित्व करता है जो एक-दसरे में फिट होने पर एक पूर्ण चौकोर (वर्ग) बनाती हैं।



18. From the given answer figures select the which question figure embedded. दी गई उत्तर आकतियों में से उसे चुनिए जिसमें प्रश्न आकृति सन्निहित है।



- 19. Read the following information carefully to answer the question given below:
  - (i) M \* N means M is father of N. (ii) M - N means M is sister of N.
  - (iii) M + N means M is mother of N.
  - (iv) M / N means M is brother of N.
  - In the expression Q + D \* P / N, how is P related to Q?
  - (A) Grandfather (C) Daughter
- (B) Grandson
  - (D) Son नीचे दिए गए प्रश्न का उत्तर देने के लिए निम्नलिखित जानकारी को ध्यानपूर्वक पर्ढे :
  - (i) M \* N का अर्थ है M, N का पिता है।
  - (ii) M N का अर्थ है M, N की बहन है।
  - (iii) M + N का अर्थ है M, N की माता है।
  - (iv) M / N का अर्थ है M, N का भाई है । व्यंजक Q + D \* P / N में, P, Q से किस प्रकारसंबंधित हैं ?
  - (A) दादा
- (B) पोता
- (C) बेटी
- (D) बेटा

In a town of 400 people, 185 speak Tamil, 165 speak Punjabi, and 160 speak English