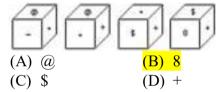

31. Which symbol will be on the face opposite to the face with symbol \*?

\* चिह्न वाले फलक के विपरीत फलक पर कौन सा चिह्न होगा?

32. If mirror is placed on the line MN, then which of the answer figures is the correct image of the given figure ? यदि दर्पण को रेखा MN पर रखा जाए, तो दी गई उत्तर आकृतियों में से कौन सी आकृति दी गई आकृति का सही प्रतिबिम्ब है ?