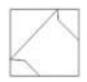

निम्नलिखित प्रश्न में तीन आकृतियों X, Y और Z का एक सेट है जो कागज के एक टुकड़े को मोड़ने का क्रम दर्शाता है । आकृति Z उस तरीके को दिखाता है जिसमें मुड़े हुए कागज को काटा गया है । नीचे दी गई चार उत्तर आकृतियों में से एक ऐसी आकृति चुनें जो आकृति Z के खुले हुए रूप से सबसे अधिक मिलती–जूलती हो ।