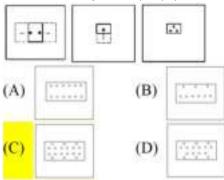

18. From the given answer figures select the which question figure embedded. दी गई उत्तर आकतियों में से उसे चुनिए जिसमें प्रश्न आकृति सन्निहित है।

- 19. Read the following information carefully to answer the question given below:
  - (i) M \* N means M is father of N. (ii) M - N means M is sister of N.
  - (iii) M + N means M is mother of N.
  - (iv) M / N means M is brother of N.
  - In the expression Q + D \* P / N, how is P related to Q?
  - (A) Grandfather (C) Daughter
- (B) Grandson
  - (D) Son नीचे दिए गए प्रश्न का उत्तर देने के लिए निम्नलिखित जानकारी को ध्यानपूर्वक पर्ढे :
  - (i) M \* N का अर्थ है M, N का पिता है।
  - (ii) M N का अर्थ है M, N की बहन है।
  - (iii) M + N का अर्थ है M, N की माता है।
  - (iv) M / N का अर्थ है M, N का भाई है । व्यंजक Q + D \* P / N में, P, Q से किस प्रकारसंबंधित हैं ?
  - (A) दादा
- (B) पोता
- (C) बेटी
- (D) बेटा