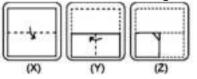

निम्नलिखित प्रश्न में तीन आकृतियों X, Y और Z का एक सेट है जो कागज के एक टुकड़े को मोड़ने का क्रम दर्शाता है । आकृति Z उस तरीके को दिखाता है जिसमें मुड़े हुए कागज को काटा गया है । नीचे दी गई चार उत्तर आकृतियों में से एक ऐसी आकृति चुनें जो आकृति Z के खुले हुए रूप से सबसे अधिक मिलती–जूलती हो ।