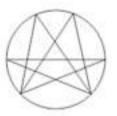

contain 28 pages.

How many book(s) contain more pages than Science book?

- (A) Four
- (B) Two
- (C) Three (D) None of these छह पुस्तकें अंग्रेजी, हिंदी, विज्ञान, कंप्यूटर, गणित और संस्कृत प्रत्येक में अलग–अलग पृष्ठों की संख्या है। कंप्यूटर की पुस्तक में केवल दो पुस्तकों की तुलना में कम पृष्ठ होते हैं। अंग्रेजी की पुस्तक में विज्ञान की पुस्तक से ज्यादा लेकिन संस्कृत की पुस्तक से कम पृष्ठ हैं। विज्ञान की पुस्तक में सबसे कम पृष्ठ नहीं हैं। संस्कृत की पुस्तक में हिंदी की पुस्तक की तुलना में कम पृष्ठ हैं। वह पुस्तक जिसमें तीसरे सबसे कम पृष्ठ हैं, उसमें 28 पृष्ठ हैं।

कितनी पुस्तकों में विज्ञान की पुस्तक से अधिक पृष्ठ हैं ?

- (A) चार
- (B) दो
- (C) तीन
- (D) इनमें से कोई नहीं

**14.** In below shown figure, count the number of triangles:

नीचे दिखाए गए चित्र में, त्रिभुजों की संख्या गिनें :



- (A) 26
- (B) 27
- (C) 28
- (D) 30
- **15.** From the given answer figures select the one in which question figure is embedded.

दी गई उत्तर आकृतियों में से उसे चुनिए जिसमें प्रश्न आकृति सन्निहित है।











**16.** Choose the alternative which closely resembles the water image of the given combination.

उस विकल्प का चयन करें जो दिए गए संयोजन की जल छवि के समान है।

#### GR98AP76ES

- (V) GR98AP76ES
- (B) GR68AP78ES
- (C) GA98AP73ES
- (D) GR98YP76E2

17. Select the alternative which represents three out of the five given below figures which when fitted into each other would form a complete square. उस विकल्प का चयन करें जो नीचे दी गई पाँच आकृतियों में से तीन का प्रतिनिधित्व करता है जो एक-दसरे में फिट होने पर एक पूर्ण चौकोर (वर्ग) बनाती हैं।



18. From the given answer figures select t