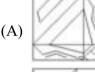

2

3

(X)

- (A) 1 and 2 only
- (B) 2 and 3 only
- (C) 3 and 4 only
- (D) 1 and 4 only
- (A) केवल 1 और 2
- (B) केवल 2 और 3
- (C) केवल 3 और 4
- (D) केवल 1 और 4
- 42. Initially clock showed 1:30 PM, what will the time be after 1,44,356 minutes? प्रारंभ में घड़ी में 1:30 PM बज रहे थे, 1,44,356 मिनट के बाद क्या समय होगा ?
  - (A) 7:15 PM
- (B) 7:26 PM
- (C) 7:30 PM